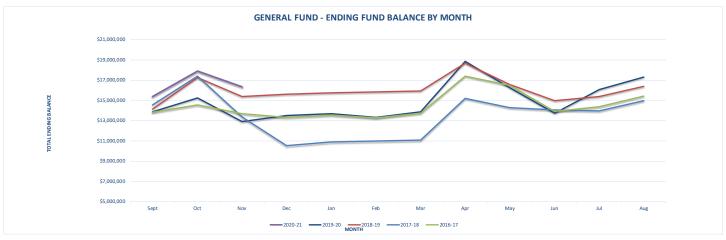

#### General Fund:

- Year to date revenues total \$21.1 million, or 24% of budget. This is \$2.0 million more than what was received at the same time last year.
  - Property tax collections through November are \$1.4 million more than what was received at the same time last year. This is a result of the District's levy for 2019 reduced to reflect the statutory limit of \$1.50 per thousand and then increased in 2020 to the full value authorized by voters.
  - State General Purpose (Apportionment) & Special Purpose funding will trend as budgeted through December. We expect a \$500,000 reduction in January, when OSPI will "true up" allocations to equal actual average enrollment (average student enrollment is 150 FTE less than anticipated when the budget was developed).
- Year to date expenditures total \$21.5 million, or 23.9% of budget. This is \$416,342 less than at the same time the previous year. Spending patterns in this fiscal year will vary from previous years as school operations are adjusted as a result of the COVID-19 pandemic.
- Fund balance at the beginning of the year is \$2.2 million more than estimated when the budget was developed. This was a result of reduced spending in the latter half of the 2019-2020 fiscal year (as discussed in the 2019-2020 Final Budget Status Report). Assuming that we remain in a hybrid service model, we anticipate:
  - State revenue will be \$1.5 million less in revenue due to the decline in student enrollment in all state funded programs
  - Expenditures will also be less than projected, as the budget assumed capacity to operate in a "normal" in-person service model.
  - We are estimating a "use" of fund balance of approximately \$1.5 million. This is less than projected as we've attempted to reduce expenditures when and where feasible.

|                                                                   |                           |                            |                                  |                            |                | Current Year to          |
|-------------------------------------------------------------------|---------------------------|----------------------------|----------------------------------|----------------------------|----------------|--------------------------|
|                                                                   | FY 2019-20                | FY 2020-21                 |                                  |                            |                | Prior Year               |
|                                                                   | Actual thru               |                            | Actual thru                      | Budget                     |                | Actual                   |
|                                                                   | Nov-19                    | Budget                     | Nov-20                           | Remaining                  | % of Budget    | Comparison               |
| OFNERAL EXPENSE FUND                                              |                           |                            |                                  |                            |                |                          |
| GENERAL EXPENSE FUND Revenues                                     |                           |                            |                                  |                            |                |                          |
| 1010100                                                           |                           |                            |                                  |                            |                |                          |
| 1000 Local Taxes                                                  | 2,908,412                 | 9,755,794                  | 4,373,112                        | 5,382,682                  | 44.8%          | 1,464,699                |
| 2000 Local Nontax                                                 | 418,281                   | 1,202,000                  | 104,514                          | 1,097,486                  | 8.7%           | (313,767)                |
| 3000 State, General Purpose                                       | 11,978,417                | 54,732,570                 | 12,170,450                       | 42,562,120                 | 22.2%          | 192,033                  |
| 4000 State, Special Purpose                                       | 2,717,887                 | 14,878,040                 | 3,165,786                        | 11,712,254                 | 21.3%          | 447,899                  |
| 5000 Federal, General Purpose                                     | 0                         | 2,000                      | 0                                | 2,000                      | 0.0%           | 0                        |
| 6000 Federal, Special Purpose                                     | 1,049,573                 | 7,211,190                  | 1,300,782                        | 5,910,408                  | 18.0%          | 251,209                  |
| 7000 Revenues from Other School Districts                         | 0                         | 55,000<br>0                | 0                                | 55,000<br>0                | 0.0%           | 0                        |
| 8000 Revenues from Other Agencies<br>9000 Other Financing Sources | 0                         | 0                          | 0                                | 0                          | n/a<br>n/a     | 0                        |
| Total Revenues                                                    | \$19,072,571              | \$87,836,594               | \$21,114,644                     | \$66,721,950               | 24.0%          | \$2,042,073              |
|                                                                   | Ψ10,072,071               | Ψ07,000,004                | <b>V</b> 21,114,044              | ψ00,1 <u>2</u> 1,500       | 24.070         | Ψ <u>2,042,070</u>       |
| Expenditures                                                      |                           |                            |                                  |                            |                |                          |
| 00 Begules Instruction                                            | 40 505 000                | 50 704 004                 | 40 500 604                       | 00 400 470                 | 0.4.70/        | (45.470)                 |
| 00 Regular Instruction                                            | 12,565,803                | 50,701,094                 | 12,520,624                       | 38,180,470                 | 24.7%          | (45,178)                 |
| 20 Special Ed Instruction 30 Vocational Instruction               | 2,415,084<br>800.370      | 10,204,071                 | 2,410,206                        | 7,793,865                  | 23.6%          | (4,878)                  |
| ** ************************************                           |                           | 3,720,500                  | 838,624                          | 2,881,876                  | 22.5%<br>22.5% | 38,254                   |
| 50/60 Compensatory Instruction                                    | 1,952,891                 | 8,260,761                  | 1,860,173                        | 6,400,588                  |                | (92,718)                 |
| 70 Other Instructional Program                                    | 97,917                    | 407,173                    | 83,712                           | 323,461                    | 20.6%          | (14,205)                 |
| 80 Community Support                                              | 79,713                    | 273,320                    | 71,835                           | 201,485                    | 26.3%          | (7,878)                  |
| 90 Support Services  Total Expenditures                           | 4,048,136<br>\$21,959,914 | 16,486,126<br>\$90,053,045 | 3,758,397<br><b>\$21,543,572</b> | 12,727,729<br>\$68,509,473 | 22.8%<br>23.9% | (289,739)<br>(\$416,342) |
| Total Experiultures                                               | \$21,555,514              | \$50,055,045               | \$21,543,572                     | \$60,505,475               | 23.9 /6        | (\$410,342)              |
|                                                                   |                           |                            |                                  |                            |                |                          |
| Operating Transfers:                                              | (500.440)                 | (507.050)                  | (507.050)                        |                            |                |                          |
| Out to CPF/TVF                                                    | (593,110)                 | (537,250)                  | (537,250)                        |                            |                |                          |
|                                                                   |                           |                            |                                  |                            |                |                          |
| EXCESS (DEFICIT) OF TOTAL                                         |                           |                            |                                  |                            |                |                          |
| REVENUES OVER (UNDER)                                             | (0.400.450)               | (0.770.704)                | (000.470)                        |                            |                |                          |
| TOTAL EXPENDITURES                                                | (3,480,453)               | (2,753,701)                | (966,178)                        |                            |                |                          |
| Fund Balance at September 1,                                      | \$16,392,040              | \$15,012,130               | \$17,297,861                     |                            |                |                          |
| Current Total Fund Balance                                        | \$12,911,588              | \$12,258,429               | \$16,331,683                     |                            |                |                          |
| Ending Fund Balance Accounts                                      |                           |                            |                                  |                            |                |                          |
| GL 821 Carryover of Restricted Revenue                            | \$674,394                 |                            | \$585,032                        |                            |                |                          |
| GL 828 Food Service Program                                       | \$0                       |                            | \$0                              |                            |                |                          |
| GL 840 Nonspendable Fund Balance                                  | \$23,958                  |                            | \$32,376                         |                            |                |                          |
| GL 850 Restricted For Uninsured Risk                              | \$40,000                  |                            | \$40,000                         |                            |                |                          |
| GL 870 Unrsrvd, Dsgntd-Other Items                                | \$0                       |                            | \$0                              |                            |                |                          |
| GL 872 Committed to Min Fund Balance Policy                       | \$0                       |                            | \$0                              |                            |                |                          |
| GL 875 Assigned to Contingencies                                  | \$50,000                  |                            | \$50,000                         |                            |                |                          |
| GL 888 Assigned to Other Purposes                                 | \$4,809,961               |                            | \$5,352,807                      |                            |                |                          |
| GL 891 Unassigned to Minimum Fund Balance                         | \$6,645,576               |                            | \$6,928,315                      |                            |                |                          |
| GL 890 Unassigned Fund Balance                                    | \$667,698                 | _                          | \$3,343,153                      |                            |                |                          |
| TOTAL Ending Fund Balance                                         | \$12,911,588              | =                          | \$16,331,683                     |                            |                |                          |