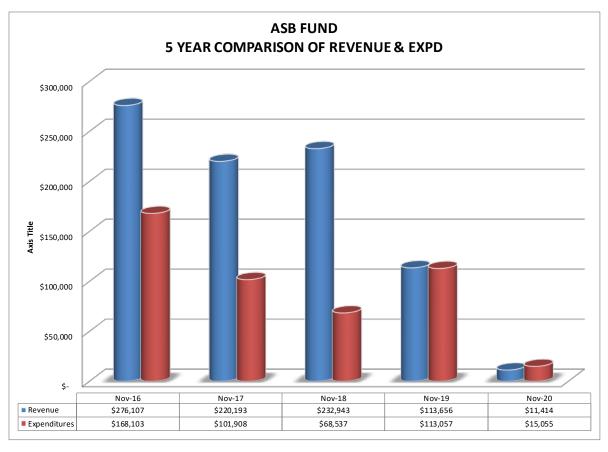

#### ASB Fund:

 Revenues are 95% and expenditures are 85% less than the prior year as we have not been able to allow any extra-curricular activities to occur. No fees, or fundraising revenue have been collected, and only required expenses have been paid.