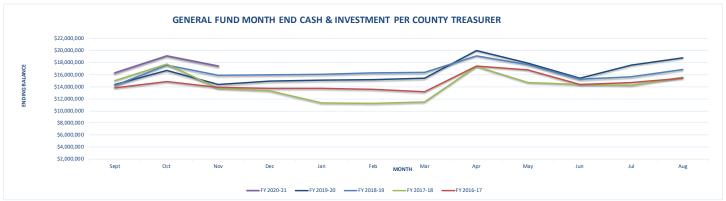

#### General Fund:

- Year to date revenues total \$21.1 million, or 24% of budget. This is \$2.0 million more than what was received at the same time last year.
  - Property tax collections through November are \$1.4 million more than what was received at the same time last year. This is a result of the District's levy for 2019 reduced to reflect the statutory limit of \$1.50 per thousand and then increased in 2020 to the full value authorized by voters.
  - State General Purpose (Apportionment) & Special Purpose funding will trend as budgeted through December. We expect a \$500,000 reduction in January, when OSPI will "true up" allocations to equal actual average enrollment (average student enrollment is 150 FTE less than anticipated when the budget was developed).
- Year to date expenditures total \$21.5 million, or 23.9% of budget. This is \$416,342 less than at the same time the previous year. Spending patterns in this fiscal year will vary from previous years as school operations are adjusted as a result of the COVID-19 pandemic.
- Fund balance at the beginning of the year is \$2.2 million more than estimated when the budget was developed. This was a result of reduced spending in the latter half of the 2019-2020 fiscal year (as discussed in the 2019-2020 Final Budget Status Report). Assuming that we remain in a hybrid service model, we anticipate:
  - State revenue will be \$1.5 million less in revenue due to the decline in student enrollment in all state funded programs
  - Expenditures will also be less than projected, as the budget assumed capacity to operate in a "normal" in-person service model.
  - We are estimating a "use" of fund balance of approximately \$1.5 million. This is less than projected as we've attempted to reduce expenditures when and where feasible.