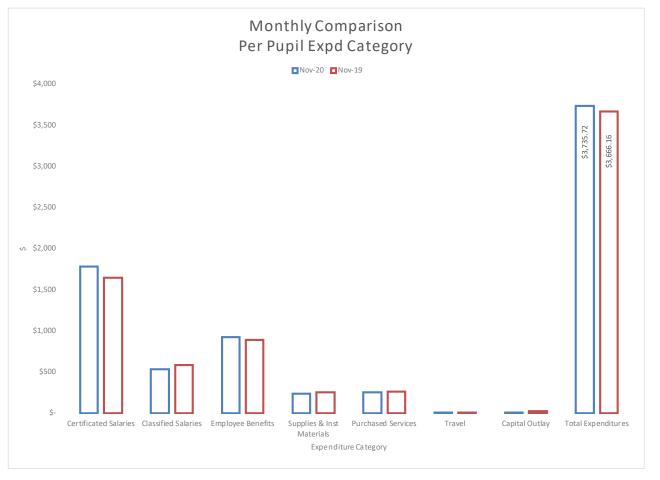

#### General Fund:

- Year to date revenues total \$21.1 million, or 24% of budget. This is \$2.0 million more than what was received at the same time last year.
  - Property tax collections through November are \$1.4 million more than what was received at the same time last year. This is a result of the District's levy for 2019 reduced to reflect the statutory limit of \$1.50 per thousand and then increased in 2020 to the full value authorized by voters.
  - State General Purpose (Apportionment) & Special Purpose funding will trend as budgeted through December. We expect a \$500,000 reduction in January, when OSPI will "true up" allocations to equal actual average enrollment (average student enrollment is 150 FTE less than anticipated when the budget was developed).
- Year to date expenditures total \$21.5 million, or 23.9% of budget. This is \$416,342 less than at the same time the previous year. Spending patterns in this fiscal year will vary from previous years as school operations are adjusted as a result of the COVID-19 pandemic.
- Fund balance at the beginning of the year is \$2.2 million more than estimated when the budget was developed. This was a result of reduced spending in the latter half of the 2019-2020 fiscal year (as discussed in the 2019-2020 Final Budget Status Report). Assuming that we remain in a hybrid service model, we anticipate:
  - State revenue will be \$1.5 million less in revenue due to the decline in student enrollment in all state funded programs
  - Expenditures will also be less than projected, as the budget assumed capacity to operate in a "normal" in-person service model.
  - We are estimating a "use" of fund balance of approximately \$1.5 million. This is less than projected as we've attempted to reduce expenditures when and where feasible.