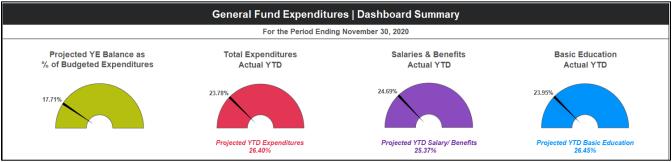

#### General Fund:

- Year to date revenues total \$21.1 million, or 24% of budget. This is \$2.0 million more than what was received at the same time last year.
  - Property tax collections through November are \$1.4 million more than what was received at the same time last year. This is a result of the District's levy for 2019 reduced to reflect the statutory limit of \$1.50 per thousand and then increased in 2020 to the full value authorized by voters.
  - State General Purpose (Apportionment) & Special Purpose funding will trend as budgeted through December. We expect a \$500,000 reduction in January, when OSPI will "true up" allocations to equal actual average enrollment (average student enrollment is 150 FTE less than anticipated when the budget was developed).
- Year to date expenditures total \$21.5 million, or 23.9% of budget. This is \$416,342 less than at the same time the previous year. Spending patterns in this fiscal year will vary from previous years as school operations are adjusted as a result of the COVID-19 pandemic.
- Fund balance at the beginning of the year is \$2.2 million more than estimated when the budget was developed. This was a result of reduced spending in the latter half of the 2019-2020 fiscal year (as discussed in the 2019-2020 Final Budget Status Report). Assuming that we remain in a hybrid service model, we anticipate:
  - State revenue will be \$1.5 million less in revenue due to the decline in student enrollment in all state funded programs
  - Expenditures will also be less than projected, as the budget assumed capacity to operate in a "normal" in-person service model.
  - We are estimating a "use" of fund balance of approximately \$1.5 million. This is less than projected as we've attempted to reduce expenditures when and where feasible.

|                                                                   |                           |                            |                                  |                            |                | Current Year to          |
|-------------------------------------------------------------------|---------------------------|----------------------------|----------------------------------|----------------------------|----------------|--------------------------|
|                                                                   | FY 2019-20                | FY 2020-21                 |                                  |                            |                | Prior Year               |
|                                                                   | Actual thru               |                            | Actual thru                      | Budget                     |                | Actual                   |
|                                                                   | Nov-19                    | Budget                     | Nov-20                           | Remaining                  | % of Budget    | Comparison               |
| OFNERAL EXPENSE FUND                                              |                           |                            |                                  |                            |                |                          |
| GENERAL EXPENSE FUND Revenues                                     |                           |                            |                                  |                            |                |                          |
| 1010100                                                           |                           |                            |                                  |                            |                |                          |
| 1000 Local Taxes                                                  | 2,908,412                 | 9,755,794                  | 4,373,112                        | 5,382,682                  | 44.8%          | 1,464,699                |
| 2000 Local Nontax                                                 | 418,281                   | 1,202,000                  | 104,514                          | 1,097,486                  | 8.7%           | (313,767)                |
| 3000 State, General Purpose                                       | 11,978,417                | 54,732,570                 | 12,170,450                       | 42,562,120                 | 22.2%          | 192,033                  |
| 4000 State, Special Purpose                                       | 2,717,887                 | 14,878,040                 | 3,165,786                        | 11,712,254                 | 21.3%          | 447,899                  |
| 5000 Federal, General Purpose                                     | 0                         | 2,000                      | 0                                | 2,000                      | 0.0%           | 0                        |
| 6000 Federal, Special Purpose                                     | 1,049,573                 | 7,211,190                  | 1,300,782                        | 5,910,408                  | 18.0%          | 251,209                  |
| 7000 Revenues from Other School Districts                         | 0                         | 55,000<br>0                | 0                                | 55,000<br>0                | 0.0%           | 0                        |
| 8000 Revenues from Other Agencies<br>9000 Other Financing Sources | 0                         | 0                          | 0                                | 0                          | n/a<br>n/a     | 0                        |
| Total Revenues                                                    | \$19,072,571              | \$87,836,594               | \$21,114,644                     | \$66,721,950               | 24.0%          | \$2,042,073              |
|                                                                   | Ψ10,072,071               | Ψ07,000,004                | <b>V</b> 21,114,044              | ψ00,1 <u>2</u> 1,500       | 24.070         | Ψ <u>2,042,070</u>       |
| Expenditures                                                      |                           |                            |                                  |                            |                |                          |
| 00 Begules Instruction                                            | 40 505 000                | 50 704 004                 | 40 500 604                       | 00 400 470                 | 0.4.70/        | (45.470)                 |
| 00 Regular Instruction                                            | 12,565,803                | 50,701,094                 | 12,520,624                       | 38,180,470                 | 24.7%          | (45,178)                 |
| 20 Special Ed Instruction 30 Vocational Instruction               | 2,415,084<br>800.370      | 10,204,071                 | 2,410,206                        | 7,793,865                  | 23.6%          | (4,878)                  |
| ** ************************************                           |                           | 3,720,500                  | 838,624                          | 2,881,876                  | 22.5%<br>22.5% | 38,254                   |
| 50/60 Compensatory Instruction                                    | 1,952,891                 | 8,260,761                  | 1,860,173                        | 6,400,588                  |                | (92,718)                 |
| 70 Other Instructional Program                                    | 97,917                    | 407,173                    | 83,712                           | 323,461                    | 20.6%          | (14,205)                 |
| 80 Community Support                                              | 79,713                    | 273,320                    | 71,835                           | 201,485                    | 26.3%          | (7,878)                  |
| 90 Support Services  Total Expenditures                           | 4,048,136<br>\$21,959,914 | 16,486,126<br>\$90,053,045 | 3,758,397<br><b>\$21,543,572</b> | 12,727,729<br>\$68,509,473 | 22.8%<br>23.9% | (289,739)<br>(\$416,342) |
| Total Experiultures                                               | \$21,555,514              | \$50,055,045               | \$21,543,572                     | \$60,505,475               | 23.9 /6        | (\$410,342)              |
|                                                                   |                           |                            |                                  |                            |                |                          |
| Operating Transfers:                                              | (500.440)                 | (507.050)                  | (507.050)                        |                            |                |                          |
| Out to CPF/TVF                                                    | (593,110)                 | (537,250)                  | (537,250)                        |                            |                |                          |
|                                                                   |                           |                            |                                  |                            |                |                          |
| EXCESS (DEFICIT) OF TOTAL                                         |                           |                            |                                  |                            |                |                          |
| REVENUES OVER (UNDER)                                             | (0.400.450)               | (0.770.704)                | (000.470)                        |                            |                |                          |
| TOTAL EXPENDITURES                                                | (3,480,453)               | (2,753,701)                | (966,178)                        |                            |                |                          |
| Fund Balance at September 1,                                      | \$16,392,040              | \$15,012,130               | \$17,297,861                     |                            |                |                          |
| Current Total Fund Balance                                        | \$12,911,588              | \$12,258,429               | \$16,331,683                     |                            |                |                          |
| Ending Fund Balance Accounts                                      |                           |                            |                                  |                            |                |                          |
| GL 821 Carryover of Restricted Revenue                            | \$674,394                 |                            | \$585,032                        |                            |                |                          |
| GL 828 Food Service Program                                       | \$0                       |                            | \$0                              |                            |                |                          |
| GL 840 Nonspendable Fund Balance                                  | \$23,958                  |                            | \$32,376                         |                            |                |                          |
| GL 850 Restricted For Uninsured Risk                              | \$40,000                  |                            | \$40,000                         |                            |                |                          |
| GL 870 Unrsrvd, Dsgntd-Other Items                                | \$0                       |                            | \$0                              |                            |                |                          |
| GL 872 Committed to Min Fund Balance Policy                       | \$0                       |                            | \$0                              |                            |                |                          |
| GL 875 Assigned to Contingencies                                  | \$50,000                  |                            | \$50,000                         |                            |                |                          |
| GL 888 Assigned to Other Purposes                                 | \$4,809,961               |                            | \$5,352,807                      |                            |                |                          |
| GL 891 Unassigned to Minimum Fund Balance                         | \$6,645,576               |                            | \$6,928,315                      |                            |                |                          |
| GL 890 Unassigned Fund Balance                                    | \$667,698                 | _                          | \$3,343,153                      |                            |                |                          |
| TOTAL Ending Fund Balance                                         | \$12,911,588              | =                          | \$16,331,683                     |                            |                |                          |