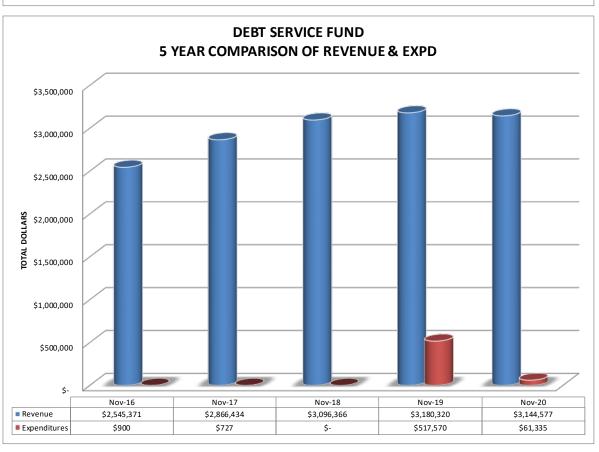

|                |                               |                    | FY 2019-20   |             | FY 2020-     | 21            |             | Current Year to<br>Prior Year |
|----------------|-------------------------------|--------------------|--------------|-------------|--------------|---------------|-------------|-------------------------------|
|                |                               |                    | Actual thru  |             | Actual thru  | Budget        |             | Actual                        |
|                |                               |                    | Nov-19       | Budget      | Nov-20       | Remaining     | % of Budget | Comparison                    |
|                |                               |                    |              | · ·         |              | <u> </u>      |             |                               |
| DEBT SERVIC    | E FUND                        |                    |              |             |              |               |             |                               |
| Revenues       |                               |                    |              |             |              |               |             |                               |
| <del></del>    | 1000 Local Taxes              |                    | 2,406,833    | 4,358,780   | 2,828,508    | 1,530,272     | 64.9%       | 421,675                       |
|                | 2000 Local Nontax             |                    | 22,906       | 25,000      | 3,819        | 21,181        | 15.3%       | (19,087)                      |
|                | 3000 State, General Purpose   |                    | 0            | 0           | 0            | 0             | n/a         | 0                             |
|                | 4000 Federal, General Purpose | )                  | 0            | 0           | 0            | 0             | n/a         | 0                             |
|                | 5000 Federal, Special Purpose |                    | 484,621      | 897,000     | 0            | 897,000       | 0.0%        | (484,621)                     |
|                | 9000 Other Financing Sources  |                    | 750,581      | 312,250     | 5,730,277    | (5,418,027)   | 1835.2%     | 4,979,696                     |
|                |                               | Total Revenues     | \$3,664,940  | \$5,593,030 | \$8,562,604  | (\$2,969,574) | 153.1%      | \$4,897,664                   |
| Expenditures   |                               |                    |              |             |              |               |             |                               |
| Experialtures  | Matured Bond Expenditure      | es                 | 571,570      | 5,320,000   | 0            | 5,320,000     | 0.0%        | (571,570)                     |
|                | Interest on Bonds             |                    | 0            | 1,528,685   | 0            | 1,528,685     | 0.0%        | 0                             |
|                | Interfund Loan Interest       |                    | 0            | 0           | 0            | 0             | n/a         | 0                             |
|                | Bond Transfer Fees            |                    | 0            | 100,000     | 61,335       | 38,665        | 61.3%       | 61,335                        |
|                | Arbitrage Rebate              |                    | 0            | 0           | 0            | 0             | n/a         | 0                             |
|                |                               | Total Expenditures | \$571,570    | \$6,948,685 | \$61,335     | (\$1,538,916) | 0.9%        | (\$510,235)                   |
|                |                               |                    |              |             |              |               |             |                               |
|                | Other Financing Uses:         |                    | 0            | 0           | (5,356,430)  |               |             |                               |
| EXCESS (DEFIC  | CIT) OF TOTAL<br>OVER (UNDER) |                    |              |             |              |               |             |                               |
| TOTAL EXPE     |                               |                    | 3,093,370    | (1,355,655) | 3,144,839    |               |             |                               |
| Fund Balance S | September 1,                  |                    | \$8,437,447  | \$9,832,800 | \$11,522,670 |               |             |                               |
| Current Fund B | alance                        |                    | \$11,530,817 | \$8,477,145 | \$14,667,508 |               |             |                               |