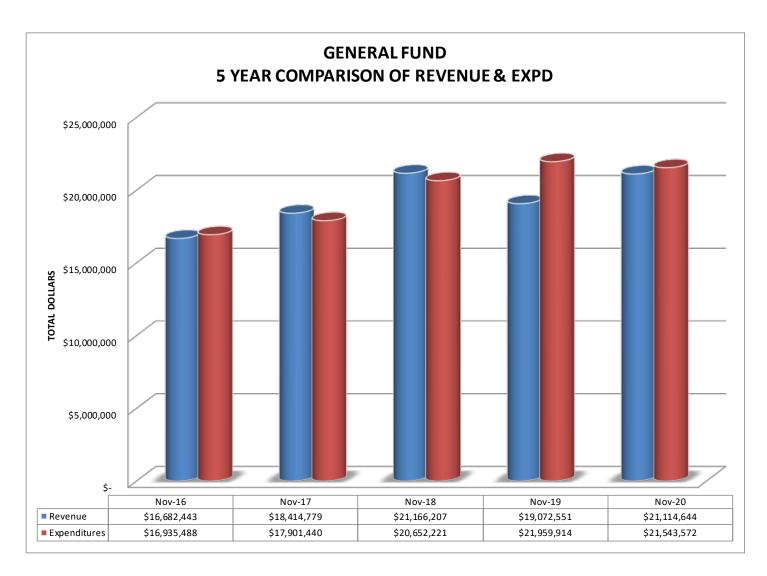

#### General Fund:

- Year to date revenues total \$21.1 million, or 24% of budget. This is \$2.0 million more than what was received at the same time last year.
  - Property tax collections through November are \$1.4 million more than what was received at the same time last year. This is a result of the District's levy for 2019 reduced to reflect the statutory limit of \$1.50 per thousand and then increased in 2020 to the full value authorized by voters.
  - State General Purpose (Apportionment) & Special Purpose funding will trend as budgeted through December. We expect a \$500,000 reduction in January, when OSPI will "true up" allocations to equal actual average enrollment (average student enrollment is 150 FTE less than anticipated when the budget was developed).
- Year to date expenditures total \$21.5 million, or 23.9% of budget. This is \$416,342 less than at the same time the previous year. Spending patterns in this fiscal year will vary from previous years as school operations are adjusted as a result of the COVID-19 pandemic.
- Fund balance at the beginning of the year is \$2.2 million more than estimated when the budget was developed. This was a result of reduced spending in the latter half of the 2019-2020 fiscal year (as discussed in the 2019-2020 Final Budget Status Report). Assuming that we remain in a hybrid service model, we anticipate:
  - State revenue will be \$1.5 million less in revenue due to the decline in student enrollment in all state funded programs
  - Expenditures will also be less than projected, as the budget assumed capacity to operate in a "normal" in-person service model.
  - We are estimating a "use" of fund balance of approximately \$1.5 million. This is less than projected as we've attempted to reduce expenditures when and where feasible.

|                                                                   |                           |                            |                                  |                            |                | Current Year to          |
|-------------------------------------------------------------------|---------------------------|----------------------------|----------------------------------|----------------------------|----------------|--------------------------|
|                                                                   | FY 2019-20                | FY 2020-21                 |                                  |                            |                | Prior Year               |
|                                                                   | Actual thru               |                            | Actual thru                      | Budget                     |                | Actual                   |
|                                                                   | Nov-19                    | Budget                     | Nov-20                           | Remaining                  | % of Budget    | Comparison               |
| OFNERAL EXPENSE FUND                                              |                           |                            |                                  |                            |                |                          |
| GENERAL EXPENSE FUND Revenues                                     |                           |                            |                                  |                            |                |                          |
| 1010100                                                           |                           |                            |                                  |                            |                |                          |
| 1000 Local Taxes                                                  | 2,908,412                 | 9,755,794                  | 4,373,112                        | 5,382,682                  | 44.8%          | 1,464,699                |
| 2000 Local Nontax                                                 | 418,281                   | 1,202,000                  | 104,514                          | 1,097,486                  | 8.7%           | (313,767)                |
| 3000 State, General Purpose                                       | 11,978,417                | 54,732,570                 | 12,170,450                       | 42,562,120                 | 22.2%          | 192,033                  |
| 4000 State, Special Purpose                                       | 2,717,887                 | 14,878,040                 | 3,165,786                        | 11,712,254                 | 21.3%          | 447,899                  |
| 5000 Federal, General Purpose                                     | 0                         | 2,000                      | 0                                | 2,000                      | 0.0%           | 0                        |
| 6000 Federal, Special Purpose                                     | 1,049,573                 | 7,211,190                  | 1,300,782                        | 5,910,408                  | 18.0%          | 251,209                  |
| 7000 Revenues from Other School Districts                         | 0                         | 55,000<br>0                | 0                                | 55,000<br>0                | 0.0%           | 0                        |
| 8000 Revenues from Other Agencies<br>9000 Other Financing Sources | 0                         | 0                          | 0                                | 0                          | n/a<br>n/a     | 0                        |
| Total Revenues                                                    | \$19,072,571              | \$87,836,594               | \$21,114,644                     | \$66,721,950               | 24.0%          | \$2,042,073              |
|                                                                   | Ψ10,072,071               | Ψ07,000,004                | <b>V</b> 21,114,044              | ψ00,1 <u>2</u> 1,500       | 24.070         | Ψ <u>2,042,070</u>       |
| Expenditures                                                      |                           |                            |                                  |                            |                |                          |
| 00 Begules Instruction                                            | 40 505 000                | 50 704 004                 | 40 500 604                       | 00 400 470                 | 0.4.70/        | (45.470)                 |
| 00 Regular Instruction                                            | 12,565,803                | 50,701,094                 | 12,520,624                       | 38,180,470                 | 24.7%          | (45,178)                 |
| 20 Special Ed Instruction 30 Vocational Instruction               | 2,415,084<br>800.370      | 10,204,071                 | 2,410,206                        | 7,793,865                  | 23.6%          | (4,878)                  |
| ** ************************************                           |                           | 3,720,500                  | 838,624                          | 2,881,876                  | 22.5%<br>22.5% | 38,254                   |
| 50/60 Compensatory Instruction                                    | 1,952,891                 | 8,260,761                  | 1,860,173                        | 6,400,588                  |                | (92,718)                 |
| 70 Other Instructional Program                                    | 97,917                    | 407,173                    | 83,712                           | 323,461                    | 20.6%          | (14,205)                 |
| 80 Community Support                                              | 79,713                    | 273,320                    | 71,835                           | 201,485                    | 26.3%          | (7,878)                  |
| 90 Support Services  Total Expenditures                           | 4,048,136<br>\$21,959,914 | 16,486,126<br>\$90,053,045 | 3,758,397<br><b>\$21,543,572</b> | 12,727,729<br>\$68,509,473 | 22.8%<br>23.9% | (289,739)<br>(\$416,342) |
| Total Experiultures                                               | \$21,555,514              | \$50,055,045               | \$21,543,572                     | \$60,505,475               | 23.9 /6        | (\$410,342)              |
|                                                                   |                           |                            |                                  |                            |                |                          |
| Operating Transfers:                                              | (500.440)                 | (507.050)                  | (507.050)                        |                            |                |                          |
| Out to CPF/TVF                                                    | (593,110)                 | (537,250)                  | (537,250)                        |                            |                |                          |
|                                                                   |                           |                            |                                  |                            |                |                          |
| EXCESS (DEFICIT) OF TOTAL                                         |                           |                            |                                  |                            |                |                          |
| REVENUES OVER (UNDER)                                             | (0.400.450)               | (0.770.704)                | (000.470)                        |                            |                |                          |
| TOTAL EXPENDITURES                                                | (3,480,453)               | (2,753,701)                | (966,178)                        |                            |                |                          |
| Fund Balance at September 1,                                      | \$16,392,040              | \$15,012,130               | \$17,297,861                     |                            |                |                          |
| Current Total Fund Balance                                        | \$12,911,588              | \$12,258,429               | \$16,331,683                     |                            |                |                          |
| Ending Fund Balance Accounts                                      |                           |                            |                                  |                            |                |                          |
| GL 821 Carryover of Restricted Revenue                            | \$674,394                 |                            | \$585,032                        |                            |                |                          |
| GL 828 Food Service Program                                       | \$0                       |                            | \$0                              |                            |                |                          |
| GL 840 Nonspendable Fund Balance                                  | \$23,958                  |                            | \$32,376                         |                            |                |                          |
| GL 850 Restricted For Uninsured Risk                              | \$40,000                  |                            | \$40,000                         |                            |                |                          |
| GL 870 Unrsrvd, Dsgntd-Other Items                                | \$0                       |                            | \$0                              |                            |                |                          |
| GL 872 Committed to Min Fund Balance Policy                       | \$0                       |                            | \$0                              |                            |                |                          |
| GL 875 Assigned to Contingencies                                  | \$50,000                  |                            | \$50,000                         |                            |                |                          |
| GL 888 Assigned to Other Purposes                                 | \$4,809,961               |                            | \$5,352,807                      |                            |                |                          |
| GL 891 Unassigned to Minimum Fund Balance                         | \$6,645,576               |                            | \$6,928,315                      |                            |                |                          |
| GL 890 Unassigned Fund Balance                                    | \$667,698                 | _                          | \$3,343,153                      |                            |                |                          |
| TOTAL Ending Fund Balance                                         | \$12,911,588              | =                          | \$16,331,683                     |                            |                |                          |