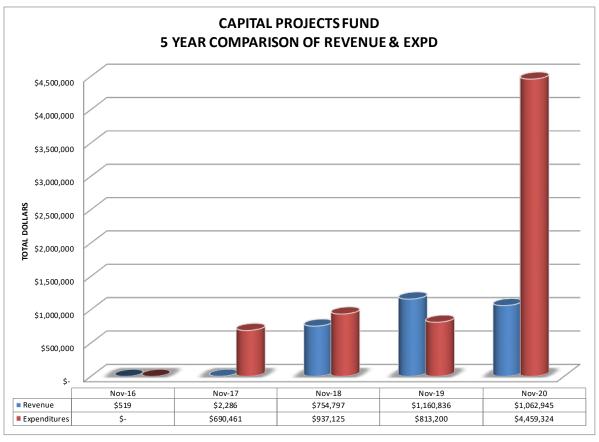

#### Capital Projects Fund:

OSPI K3 Grant reimbursement totals \$5.6 million for Elementary Phase 1 construction. Project costs from the beginning of the project (2016) through November total \$10.8 million.

|                                                                    |                 |              |              |              |              | Current Year to |
|--------------------------------------------------------------------|-----------------|--------------|--------------|--------------|--------------|-----------------|
|                                                                    | FY 2019-20      | FY 2020-21   |              |              | Prior Year   |                 |
|                                                                    | Actual thru     | Desderet     | Actual thru  | Budget       | 0/ - f D l t | Actual          |
|                                                                    | Nov-19          | Budget       | Nov-20       | Remaining    | % of Budget  | Comparison      |
| CAPITAL PROJECTS FUND                                              |                 |              |              |              |              |                 |
| Revenues                                                           |                 |              |              |              |              |                 |
| 1000 Local Taxes                                                   | 729,475         | 3,517,480    | 742,884      | 2,774,596    | 21.1%        | 13,409          |
| 2000 Local Nontax                                                  | 88,251          | 128,000      | 7,811        | 120,189      | 6.1%         | (80,440)        |
| 4000 State, Special Purpose                                        | 0               | 7,492,550    | 0            | 7,492,550    | 0.0%         | 0               |
| 8000 Revenues from Other Agencies                                  | 0               | 0            | 0            | 0            | n/a          | 0               |
| 9000 Other Financing Sources                                       | 343,110         | 312,250      | 312,250      | 0            | n/a          | (30,860)        |
| Total Reveni                                                       | ues \$1,160,836 | \$11,450,280 | \$1,062,945  | \$10,387,335 | 9.3%         | (\$97,891)      |
| Expenditures                                                       |                 |              |              |              |              |                 |
| 10 Sites                                                           | 0               | 500,000      | 0            | 500,000      | 0.0%         | 0               |
| 20 Building                                                        | 62,619          | 15,100,000   | 4,147,074    | 10,952,926   | n/a          | 4,084,455       |
| 30 Equipment                                                       | 0               | 1,477,550    | 0            | 1,477,550    | n/a          | 0               |
| 40 Energy                                                          | 0               | 0            | 0            | 0            | n/a          | 0               |
| 50 Sales & Lease Equipment                                         | 0               | 0            | 0            | 0            | n/a          | 0               |
| 60 Bond Issuance Expenditure                                       | 0               | 0            | 0            | 0            | n/a          | 0               |
| 90 Debt                                                            | 0               | 0            | 0            | 0            | n/a          | 0               |
| Total Expenditu                                                    | res \$62,619    | \$17,077,550 | \$4,147,074  | \$12,930,476 | 24.3%        | \$4,084,455     |
| Operating Transfers: Out to DSF                                    | 750,581         | 312,250      | 312,250      |              |              |                 |
| EXCESS (DEFICIT) OF TOTAL REVENUES OVER (UNDER) TOTAL EXPENDITURES | 347,636         | (5,939,520)  | (3,396,379)  |              |              |                 |
| Fund Balance September 1,                                          | \$15,886,459    | \$13,284,504 | \$15,326,472 |              |              |                 |
| Current Fund Balance                                               | \$16,234,095    | \$7,344,984  | \$11,930,093 |              |              |                 |