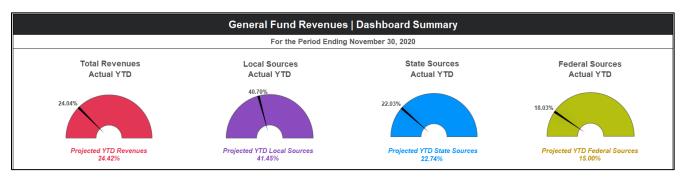

#### General Fund:

- Year to date revenues total \$21.1 million, or 24% of budget. This is \$2.0 million more than what was received at the same time last year.
  - Property tax collections through November are \$1.4 million more than what was received at the same time last year. This is a result of the District's levy for 2019 reduced to reflect the statutory limit of \$1.50 per thousand and then increased in 2020 to the full value authorized by voters.
  - State General Purpose (Apportionment) & Special Purpose funding will trend as budgeted through December. We expect a \$500,000 reduction in January, when OSPI will "true up" allocations to equal actual average enrollment (average student enrollment is 150 FTE less than anticipated when the budget was developed).
- Year to date expenditures total \$21.5 million, or 23.9% of budget. This is \$416,342 less than at the same time the previous year. Spending patterns in this fiscal year will vary from previous years as school operations are adjusted as a result of the COVID-19 pandemic.
- Fund balance at the beginning of the year is \$2.2 million more than estimated when the budget was developed. This was a result of reduced spending in the latter half of the 2019-2020 fiscal year (as discussed in the 2019-2020 Final Budget Status Report). Assuming that we remain in a hybrid service model, we anticipate:
  - State revenue will be \$1.5 million less in revenue due to the decline in student enrollment in all state funded programs
  - Expenditures will also be less than projected, as the budget assumed capacity to operate in a "normal" in-person service model.
  - We are estimating a "use" of fund balance of approximately \$1.5 million. This is less than projected as we've attempted to reduce expenditures when and where feasible.

|                                                                   |                           |                            |                                  |                            |                | Current Year to          |
|-------------------------------------------------------------------|---------------------------|----------------------------|----------------------------------|----------------------------|----------------|--------------------------|
|                                                                   | FY 2019-20                | FY 2020-21                 |                                  |                            |                | Prior Year               |
|                                                                   | Actual thru               |                            | Actual thru                      | Budget                     |                | Actual                   |
|                                                                   | Nov-19                    | Budget                     | Nov-20                           | Remaining                  | % of Budget    | Comparison               |
| OFNERAL EXPENSE FUND                                              |                           |                            |                                  |                            |                |                          |
| GENERAL EXPENSE FUND Revenues                                     |                           |                            |                                  |                            |                |                          |
| 1010100                                                           |                           |                            |                                  |                            |                |                          |
| 1000 Local Taxes                                                  | 2,908,412                 | 9,755,794                  | 4,373,112                        | 5,382,682                  | 44.8%          | 1,464,699                |
| 2000 Local Nontax                                                 | 418,281                   | 1,202,000                  | 104,514                          | 1,097,486                  | 8.7%           | (313,767)                |
| 3000 State, General Purpose                                       | 11,978,417                | 54,732,570                 | 12,170,450                       | 42,562,120                 | 22.2%          | 192,033                  |
| 4000 State, Special Purpose                                       | 2,717,887                 | 14,878,040                 | 3,165,786                        | 11,712,254                 | 21.3%          | 447,899                  |
| 5000 Federal, General Purpose                                     | 0                         | 2,000                      | 0                                | 2,000                      | 0.0%           | 0                        |
| 6000 Federal, Special Purpose                                     | 1,049,573                 | 7,211,190                  | 1,300,782                        | 5,910,408                  | 18.0%          | 251,209                  |
| 7000 Revenues from Other School Districts                         | 0                         | 55,000<br>0                | 0                                | 55,000<br>0                | 0.0%           | 0                        |
| 8000 Revenues from Other Agencies<br>9000 Other Financing Sources | 0                         | 0                          | 0                                | 0                          | n/a<br>n/a     | 0                        |
| Total Revenues                                                    | \$19,072,571              | \$87,836,594               | \$21,114,644                     | \$66,721,950               | 24.0%          | \$2,042,073              |
|                                                                   | Ψ10,072,071               | Ψ07,000,004                | <b>V</b> 21,114,044              | ψ00,1 <u>2</u> 1,500       | 24.070         | Ψ <u>2,042,070</u>       |
| Expenditures                                                      |                           |                            |                                  |                            |                |                          |
| 00 Begules Instruction                                            | 40 505 000                | 50 704 004                 | 40 500 604                       | 00 400 470                 | 0.4.70/        | (45.470)                 |
| 00 Regular Instruction                                            | 12,565,803                | 50,701,094                 | 12,520,624                       | 38,180,470                 | 24.7%          | (45,178)                 |
| 20 Special Ed Instruction 30 Vocational Instruction               | 2,415,084<br>800.370      | 10,204,071                 | 2,410,206                        | 7,793,865                  | 23.6%          | (4,878)                  |
| ** ************************************                           |                           | 3,720,500                  | 838,624                          | 2,881,876                  | 22.5%<br>22.5% | 38,254                   |
| 50/60 Compensatory Instruction                                    | 1,952,891                 | 8,260,761                  | 1,860,173                        | 6,400,588                  |                | (92,718)                 |
| 70 Other Instructional Program                                    | 97,917                    | 407,173                    | 83,712                           | 323,461                    | 20.6%          | (14,205)                 |
| 80 Community Support                                              | 79,713                    | 273,320                    | 71,835                           | 201,485                    | 26.3%          | (7,878)                  |
| 90 Support Services  Total Expenditures                           | 4,048,136<br>\$21,959,914 | 16,486,126<br>\$90,053,045 | 3,758,397<br><b>\$21,543,572</b> | 12,727,729<br>\$68,509,473 | 22.8%<br>23.9% | (289,739)<br>(\$416,342) |
| Total Experiultures                                               | \$21,555,514              | \$50,055,045               | \$21,543,572                     | \$60,505,475               | 23.9 /6        | (\$410,342)              |
|                                                                   |                           |                            |                                  |                            |                |                          |
| Operating Transfers:                                              | (500.440)                 | (507.050)                  | (507.050)                        |                            |                |                          |
| Out to CPF/TVF                                                    | (593,110)                 | (537,250)                  | (537,250)                        |                            |                |                          |
|                                                                   |                           |                            |                                  |                            |                |                          |
| EXCESS (DEFICIT) OF TOTAL                                         |                           |                            |                                  |                            |                |                          |
| REVENUES OVER (UNDER)                                             | (0.400.450)               | (0.770.704)                | (000.470)                        |                            |                |                          |
| TOTAL EXPENDITURES                                                | (3,480,453)               | (2,753,701)                | (966,178)                        |                            |                |                          |
| Fund Balance at September 1,                                      | \$16,392,040              | \$15,012,130               | \$17,297,861                     |                            |                |                          |
| Current Total Fund Balance                                        | \$12,911,588              | \$12,258,429               | \$16,331,683                     |                            |                |                          |
| Ending Fund Balance Accounts                                      |                           |                            |                                  |                            |                |                          |
| GL 821 Carryover of Restricted Revenue                            | \$674,394                 |                            | \$585,032                        |                            |                |                          |
| GL 828 Food Service Program                                       | \$0                       |                            | \$0                              |                            |                |                          |
| GL 840 Nonspendable Fund Balance                                  | \$23,958                  |                            | \$32,376                         |                            |                |                          |
| GL 850 Restricted For Uninsured Risk                              | \$40,000                  |                            | \$40,000                         |                            |                |                          |
| GL 870 Unrsrvd, Dsgntd-Other Items                                | \$0                       |                            | \$0                              |                            |                |                          |
| GL 872 Committed to Min Fund Balance Policy                       | \$0                       |                            | \$0                              |                            |                |                          |
| GL 875 Assigned to Contingencies                                  | \$50,000                  |                            | \$50,000                         |                            |                |                          |
| GL 888 Assigned to Other Purposes                                 | \$4,809,961               |                            | \$5,352,807                      |                            |                |                          |
| GL 891 Unassigned to Minimum Fund Balance                         | \$6,645,576               |                            | \$6,928,315                      |                            |                |                          |
| GL 890 Unassigned Fund Balance                                    | \$667,698                 | _                          | \$3,343,153                      |                            |                |                          |
| TOTAL Ending Fund Balance                                         | \$12,911,588              | =                          | \$16,331,683                     |                            |                |                          |